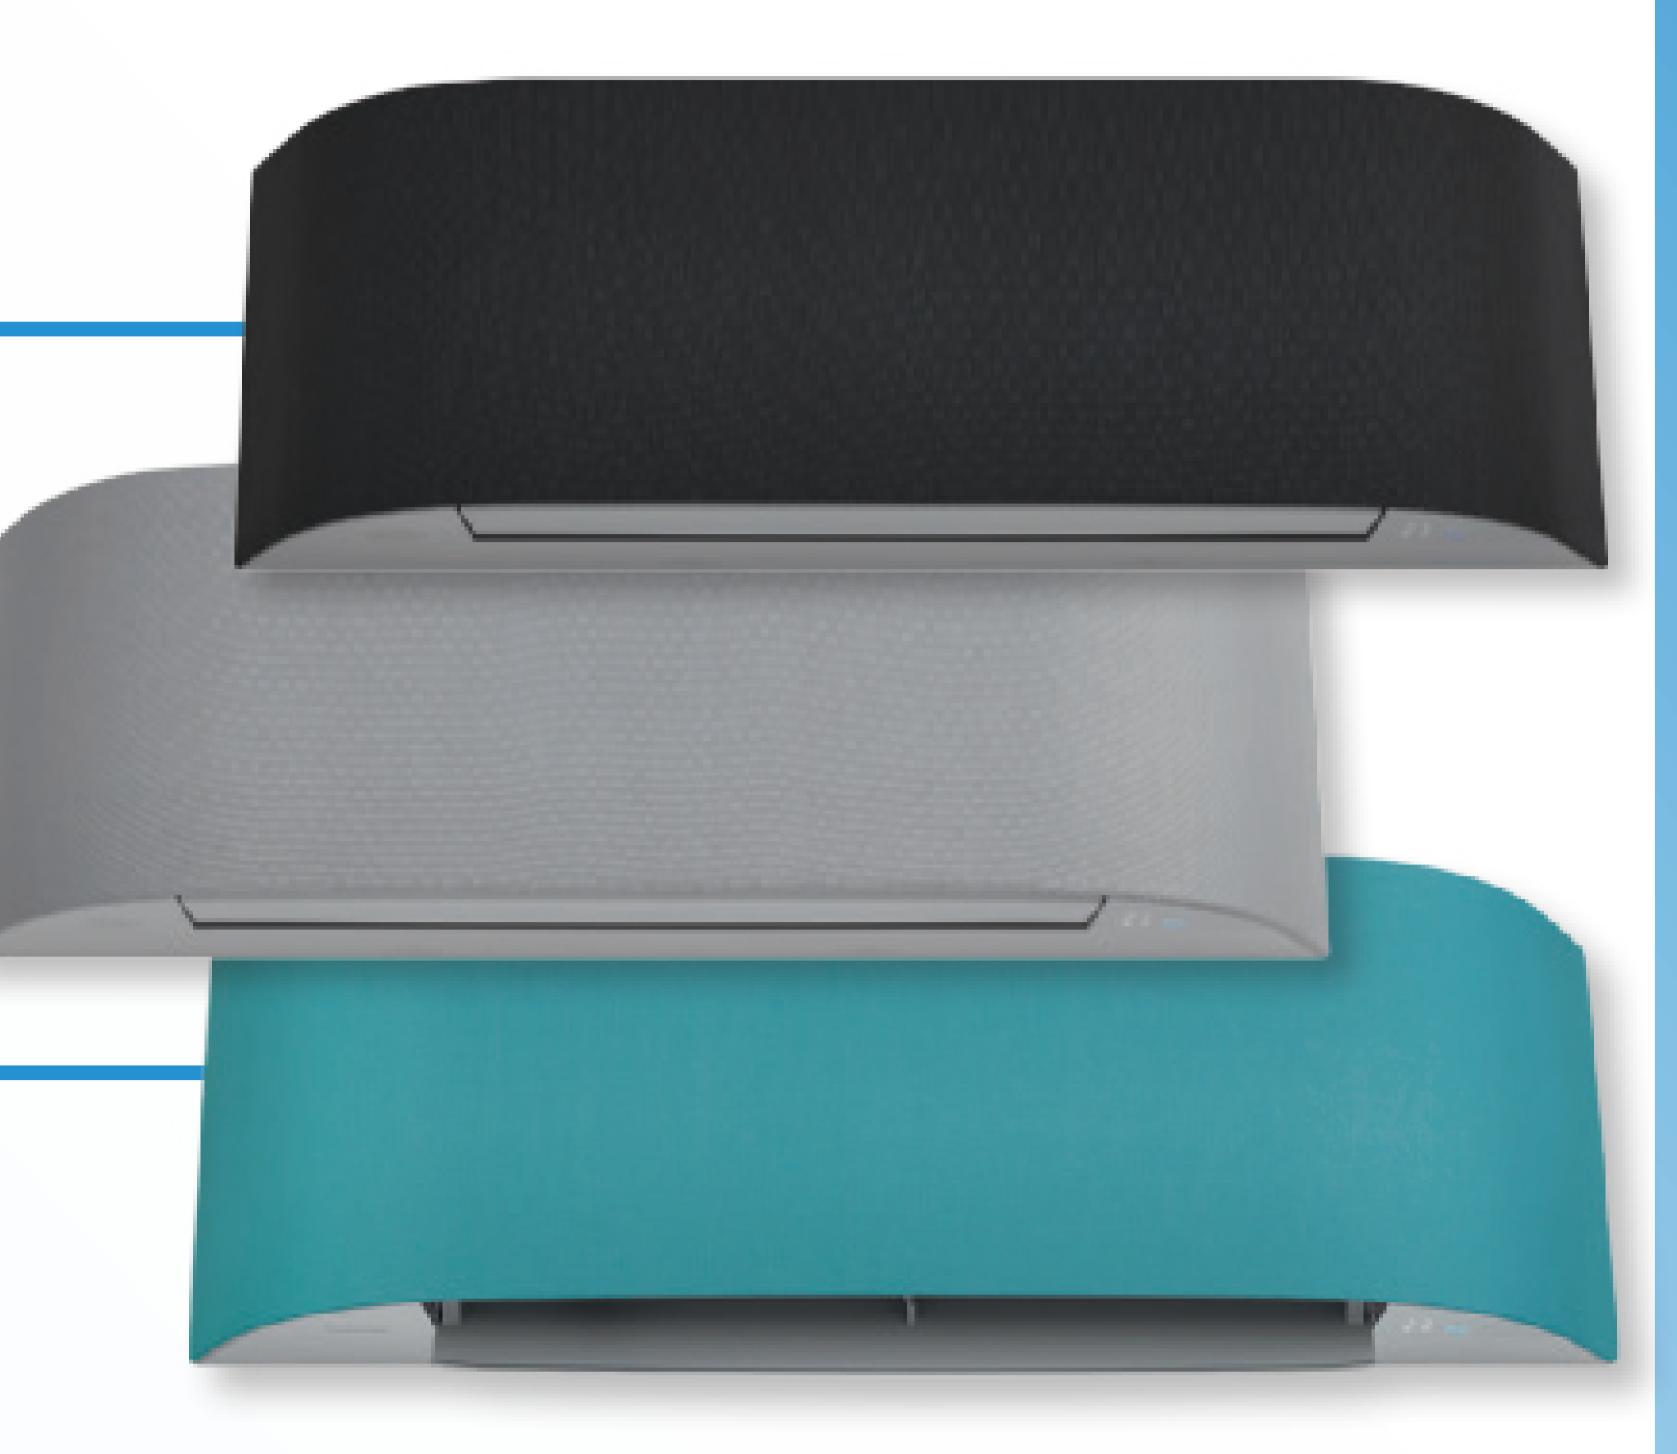

# 40WHP Premium comfort

levels in a customizable design

# **40WHH**

High efficiency and energy-saving in an elegant style

Energy efficiency class A+++/A+++ (\*) Wi-Fi control as standard 少

**40WHM** Silent operation and high quality air in an harmonious design

Energy efficiency class A++/A++ (\*) Wi-Fi control as an option

# 40WHS An affordable solution to meet every-day comfort needs

Energy efficiency class A++/A+ (\*) Wi-Fi control as an option 🚽